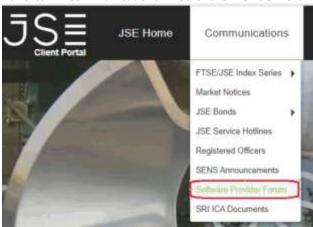

## https://clientportal.jse.co.za/communication/software-provider-forum

To navigate to the Software Provider Forum from the JSE main page, follow these steps:

Click Client Portal → Communications → Software Provider Forum